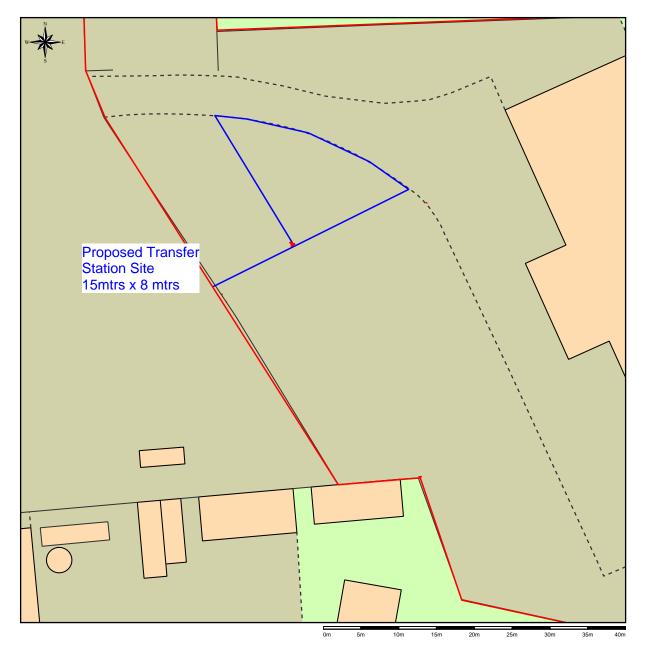

## Site Plan - Unit 10

Unit 10 Windmill Way Wagonway Ind. Estate Hebburn

Existing layout prior to establishment of Waste Transfer Station#

Site

This Plan includes the following Licensed Data: OS MasterMap Colour PDF Location Plan by the Ordnance Survey National Geographic Database and incorporating surveyed revision available at the date of production. Reproduction in whole or in part is prohibited without the prior permission of Ordnance Survey. The representation of a road, track or path is no evidence of a right of way. The representation of features, as lines is no evidence of a property boundary. © Crown copyright and database rights, 2015. Ordnance Survey 0100031673